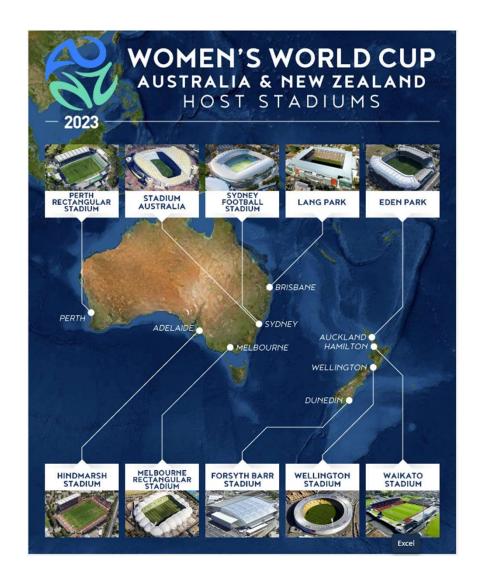

# WORLD CUP TRAVEL SINCE 1986















### MATCH SCHEDULE

FIFA Women's World Cup Australia & New Zealand 2023™

| FIFA                                                         |                                                                                                                                                                                                                                                                                                                                                                                                                     | Group Matches